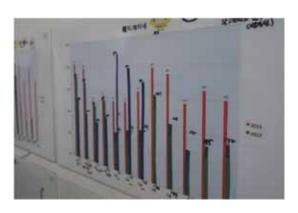

#### 貳、統計與記錄的突破

節電,是需要透過用電資料的蒐集、記錄,並加以比對分析結構,才能 了解,所以,三個媽媽苦口婆心地說服

與孩子的生長環境,內心十分的不安與 恐怖(人類很難預估其風險)。(照片 2 組)

<sup>&</sup>lt;sup>1</sup> 參考林邦文、戴秀芬(2015.10.27),「綠色能源與 節電從韓國首爾經驗談起」報告,立法院「首爾之 石臺灣攻錯」分享會。

了 25 戶家庭,從 2012 年開始參加記錄,並公開自己家庭用電的情形。將這些蒐集來的資料,經由手繪圖,貼在圖書館內一片牆,牆上貼滿不同顏色、為一片牆,牆上點滿不同顏色、成為十一次代表用電紀錄的變化,這片牆成為市政稅表用電紀錄的變化,這片牆,市的變來共學和觀摩對象,市的能源政策,此 25 戶家庭願意捨棄隱私權,公開真實記錄,尤其珍貴。(照片 3 組)