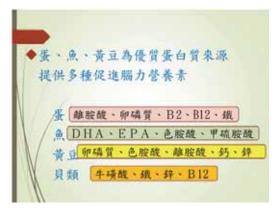

#### 1. 葡萄糖

大腦細胞唯一能量來源就是血液中 的葡萄糖,如果可以讓血糖持久恆定 就表示腦細胞可以獲得足夠能量,活 性表現相對旺盛。飲食中全穀類要遠 比精製糖、精白米麵等更能維持血糖 的恆定。因此建議孩子多選擇全穀類 如糙米、胚芽米、燕麥、薏芒等當主 食,盡量避開精製糕餅、含糖飲料。

2. 必需脂肪酸、Ω-3 脂肪酸(DHA、EPA)

質,特別是腦磷脂、卵磷脂和屬於Ω-3 脂肪酸的 DHA、EPA 等都是腦神經系 統結構中重要的物質,卵磷脂是腦神 經髓鞘組成物,關係到神經傳導,DHA 則是腦部與視網膜的組成物,關係到 腦力和視力。建議學生們最好每天吃 些黃豆、黃豆製品和雞蛋來補足卵磷 脂。深海魚、亞麻仁子和堅果來補足 DHA 和 EPA。

#### 3. 維生素 B12 和鐵質

#### 4. 必需胺基酸

腦部組織本身就是由蛋白質和脂質 組構而成,每天腦部會消耗就必需從 飲食中補足重建,特別是兩種胺基酸 一離胺酸和甲硫胺酸,這兩種胺基酸缺乏會影響到記憶力和理解力的運作。富含離胺酸的食物是黃豆、魚、蛋、家禽、瘦肉等。富含甲硫胺酸的食物則有魚、瘦肉、蛋和奶。因

此對於學子們而 言魚、蛋和黃豆應 是較好的蛋白質 來源。

圖片取自網路

#### 5. 鋅

微量元素鋅在人體內參與了所有細胞內核酸和蛋白質的合成作用,與細胞再生、精力維持有密切相關,若缺乏鋅會出現學習力降低現象,建議可從牡蠣、蛤、海菜、瘦肉、肝臟、南瓜子等來補充

#### 3. 食物少加工多天然

食物一旦經過加工營養素必定部分流失,因此建議盡量選擇天然當令當地的食物。

- a. 主食方面全穀根莖類要比白米 白麵包白麵條要好
- b. 盡量以深海魚、蛋類、黃豆及其 製品、貝類為優質蛋白質來源