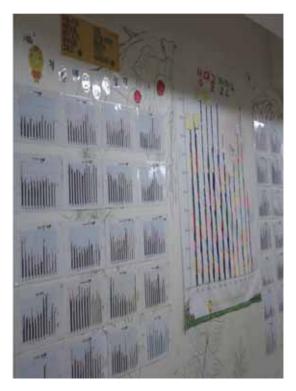

#### 貳、統計與記錄的突破

節電,是需要透過用電資料的蒐集、記錄,並加以比對分析結構,才能 了解,所以,三個媽媽苦口婆心地說服

與孩子的生長環境,內心十分的不安與 恐怖(人類很難預估其風險)。(照片 2 組)

<sup>&</sup>lt;sup>1</sup> 參考林邦文、戴秀芬(2015.10.27),「綠色能源與 節電從韓國首爾經驗談起」報告,立法院「首爾之 石臺灣攻錯」分享會。

了 25 戶家庭,從 2012 年開始參加記錄,並公開自己家庭用電的情形。將這些蒐集來的資料,經由手繪圖,貼在圖書館內一片牆,牆上貼滿不同顏色、為一片牆,牆上點滿不同顏色、成為十一次代表用電紀錄的變化,這片牆成為市政稅表用電紀錄的變化,這片牆,市的變來共學和觀摩對象,市的能源政策,此 25 戶家庭願意捨棄隱私權,公開真實記錄,尤其珍貴。(照片 3 組)

▲照片3組、家庭節能紀錄(作者拍攝)